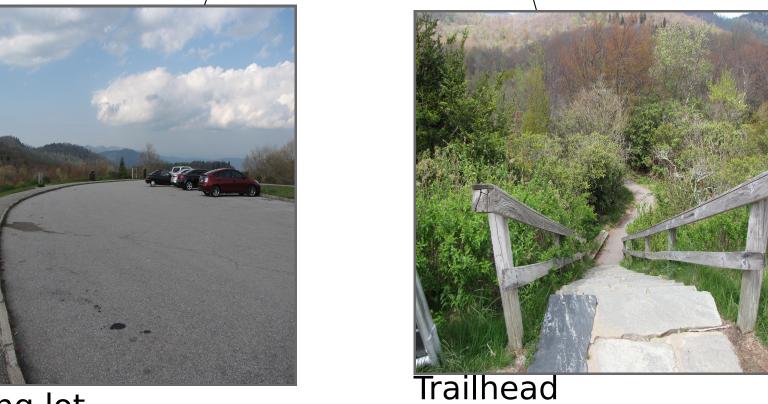

Upper falls

Go right

| <b>D</b> |        |        |  |
|----------|--------|--------|--|
| Par      | kın    | $\cap$ |  |
| ı Gı     | 1/11/1 | ľ      |  |

|  | Directions |
|--|------------|
|  | The narkin |

The parking lot is near Blue Ridge Parkway milepost 418, which is about 25 miles southwest of the Brevard Rd. entrance to the Blue Ridge Parkway near Asheville, NC.

35.320444 -82.847063

| Mile                                                                 | Name                                                                     | Description                                                                                                                                                                                                                                                                                                                                                                                            |
|----------------------------------------------------------------------|--------------------------------------------------------------------------|--------------------------------------------------------------------------------------------------------------------------------------------------------------------------------------------------------------------------------------------------------------------------------------------------------------------------------------------------------------------------------------------------------|
| 0.08<br>0.30<br>0.37<br>0.40<br>0.46<br>0.93<br>1.16<br>1.17<br>1.35 | Trailhead<br>Right to lower<br>Stay right<br>Go down stairs<br>Waterfall | Heading down the stairs from the parking lot Branch - go right towards lower falls Branch with MTS trail - stay right towards the lower falls Heading down the stairs Waterfall Go right to the lowers falls, then return and head to the upper falls Branch - go right Branch - go left towards the upper falls Go right to the upper falls, then return here and head to the parking lot Upper falls |
| 3.74                                                                 | Parking lot                                                              | End of trail                                                                                                                                                                                                                                                                                                                                                                                           |