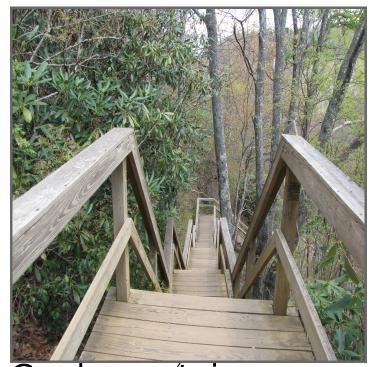

## Blue Ridge Parkway

Ramblefeet

Go left

Stay right

Right to upper

Right and return

Go down stairs

Waterfall

The parking lot is near Blue Ridge Parkway milepost 418, which is about 25 miles southwest of the Brevard Rd. entrance to the Blue Ridge Parkway near Asheville, NC.

35.320444 -82.847063

| Mile                                                                 | Name                                                                     | Description                                                                                                                                                                                                                                                                                                                                                                                            |
|----------------------------------------------------------------------|--------------------------------------------------------------------------|--------------------------------------------------------------------------------------------------------------------------------------------------------------------------------------------------------------------------------------------------------------------------------------------------------------------------------------------------------------------------------------------------------|
| 0.08<br>0.30<br>0.37<br>0.40<br>0.46<br>0.93<br>1.16<br>1.17<br>1.35 | Trailhead<br>Right to lower<br>Stay right<br>Go down stairs<br>Waterfall | Heading down the stairs from the parking lot Branch - go right towards lower falls Branch with MTS trail - stay right towards the lower falls Heading down the stairs Waterfall Go right to the lowers falls, then return and head to the upper falls Branch - go right Branch - go left towards the upper falls Go right to the upper falls, then return here and head to the parking lot Upper falls |
| 3.74                                                                 | Parking lot                                                              | End of trail                                                                                                                                                                                                                                                                                                                                                                                           |