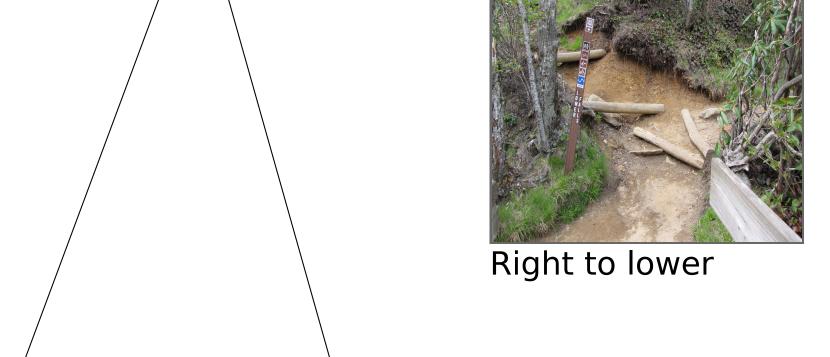

Upper falls

Go right

| <b>D</b> |        |        |  |
|----------|--------|--------|--|
| Par      | kın    | $\cap$ |  |
| ı Gı     | 1/11/1 | ľ      |  |

|  | Directions |
|--|------------|
|  | The narkin |

The parking lot is near Blue Ridge Parkway milepost 418, which is about 25 miles southwest of the Brevard Rd. entrance to the Blue Ridge Parkway near Asheville, NC.

35.320444 -82.847063

| Mile                                                                 | Name                                                                     | Description                                                                                                                                                                                                                                                                                                                                                                                            |
|----------------------------------------------------------------------|--------------------------------------------------------------------------|--------------------------------------------------------------------------------------------------------------------------------------------------------------------------------------------------------------------------------------------------------------------------------------------------------------------------------------------------------------------------------------------------------|
| 0.08<br>0.30<br>0.37<br>0.40<br>0.46<br>0.93<br>1.16<br>1.17<br>1.35 | Trailhead<br>Right to lower<br>Stay right<br>Go down stairs<br>Waterfall | Heading down the stairs from the parking lot Branch - go right towards lower falls Branch with MTS trail - stay right towards the lower falls Heading down the stairs Waterfall Go right to the lowers falls, then return and head to the upper falls Branch - go right Branch - go left towards the upper falls Go right to the upper falls, then return here and head to the parking lot Upper falls |
| 3.74                                                                 | Parking lot                                                              | End of trail                                                                                                                                                                                                                                                                                                                                                                                           |