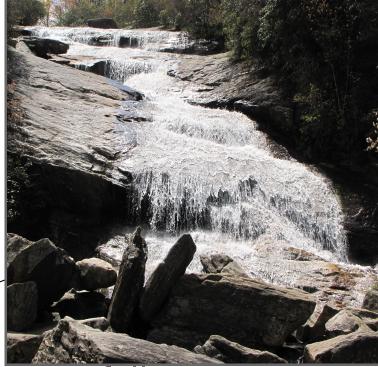

## Blue Ridge Parkway

Ramblefeet

Go left

Stay right

Right to upper

Right and return

Go down stairs

Waterfall

The parking lot is near Blue Ridge Parkway milepost 418, which is about 25 miles southwest of the Brevard Rd. entrance to the Blue Ridge Parkway near Asheville, NC.

35.320444 -82.847063

| Mile                                                                 | Name                                                                     | Description                                                                                                                                                                                                                                                                                                                                                                                            |
|----------------------------------------------------------------------|--------------------------------------------------------------------------|--------------------------------------------------------------------------------------------------------------------------------------------------------------------------------------------------------------------------------------------------------------------------------------------------------------------------------------------------------------------------------------------------------|
| 0.08<br>0.30<br>0.37<br>0.40<br>0.46<br>0.93<br>1.16<br>1.17<br>1.35 | Trailhead<br>Right to lower<br>Stay right<br>Go down stairs<br>Waterfall | Heading down the stairs from the parking lot Branch - go right towards lower falls Branch with MTS trail - stay right towards the lower falls Heading down the stairs Waterfall Go right to the lowers falls, then return and head to the upper falls Branch - go right Branch - go left towards the upper falls Go right to the upper falls, then return here and head to the parking lot Upper falls |
| 3.74                                                                 | Parking lot                                                              | End of trail                                                                                                                                                                                                                                                                                                                                                                                           |