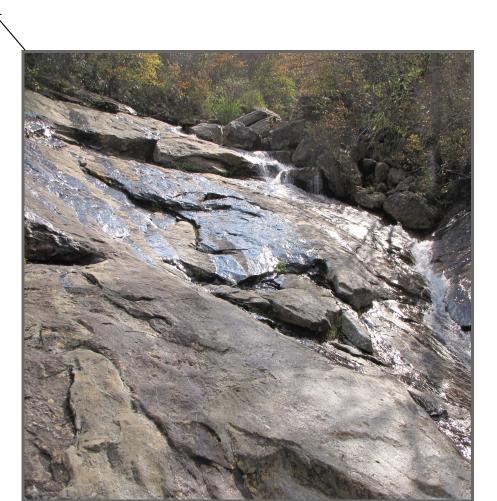

## Blue Ridge Parkway

Ramblefeet

Go left

Stay right

Right to upper

Right and return

Go down stairs

Waterfall

The parking lot is near Blue Ridge Parkway milepost 418, which is about 25 miles southwest of the Brevard Rd. entrance to the Blue Ridge Parkway near Asheville, NC.

35.320444 -82.847063

| Mile                                                                 | Name                                                                     | Description                                                                                                                                                                                                                                                                                                                                                                                            |
|----------------------------------------------------------------------|--------------------------------------------------------------------------|--------------------------------------------------------------------------------------------------------------------------------------------------------------------------------------------------------------------------------------------------------------------------------------------------------------------------------------------------------------------------------------------------------|
| 0.08<br>0.30<br>0.37<br>0.40<br>0.46<br>0.93<br>1.16<br>1.17<br>1.35 | Trailhead<br>Right to lower<br>Stay right<br>Go down stairs<br>Waterfall | Heading down the stairs from the parking lot Branch - go right towards lower falls Branch with MTS trail - stay right towards the lower falls Heading down the stairs Waterfall Go right to the lowers falls, then return and head to the upper falls Branch - go right Branch - go left towards the upper falls Go right to the upper falls, then return here and head to the parking lot Upper falls |
| 3.74                                                                 | Parking lot                                                              | End of trail                                                                                                                                                                                                                                                                                                                                                                                           |