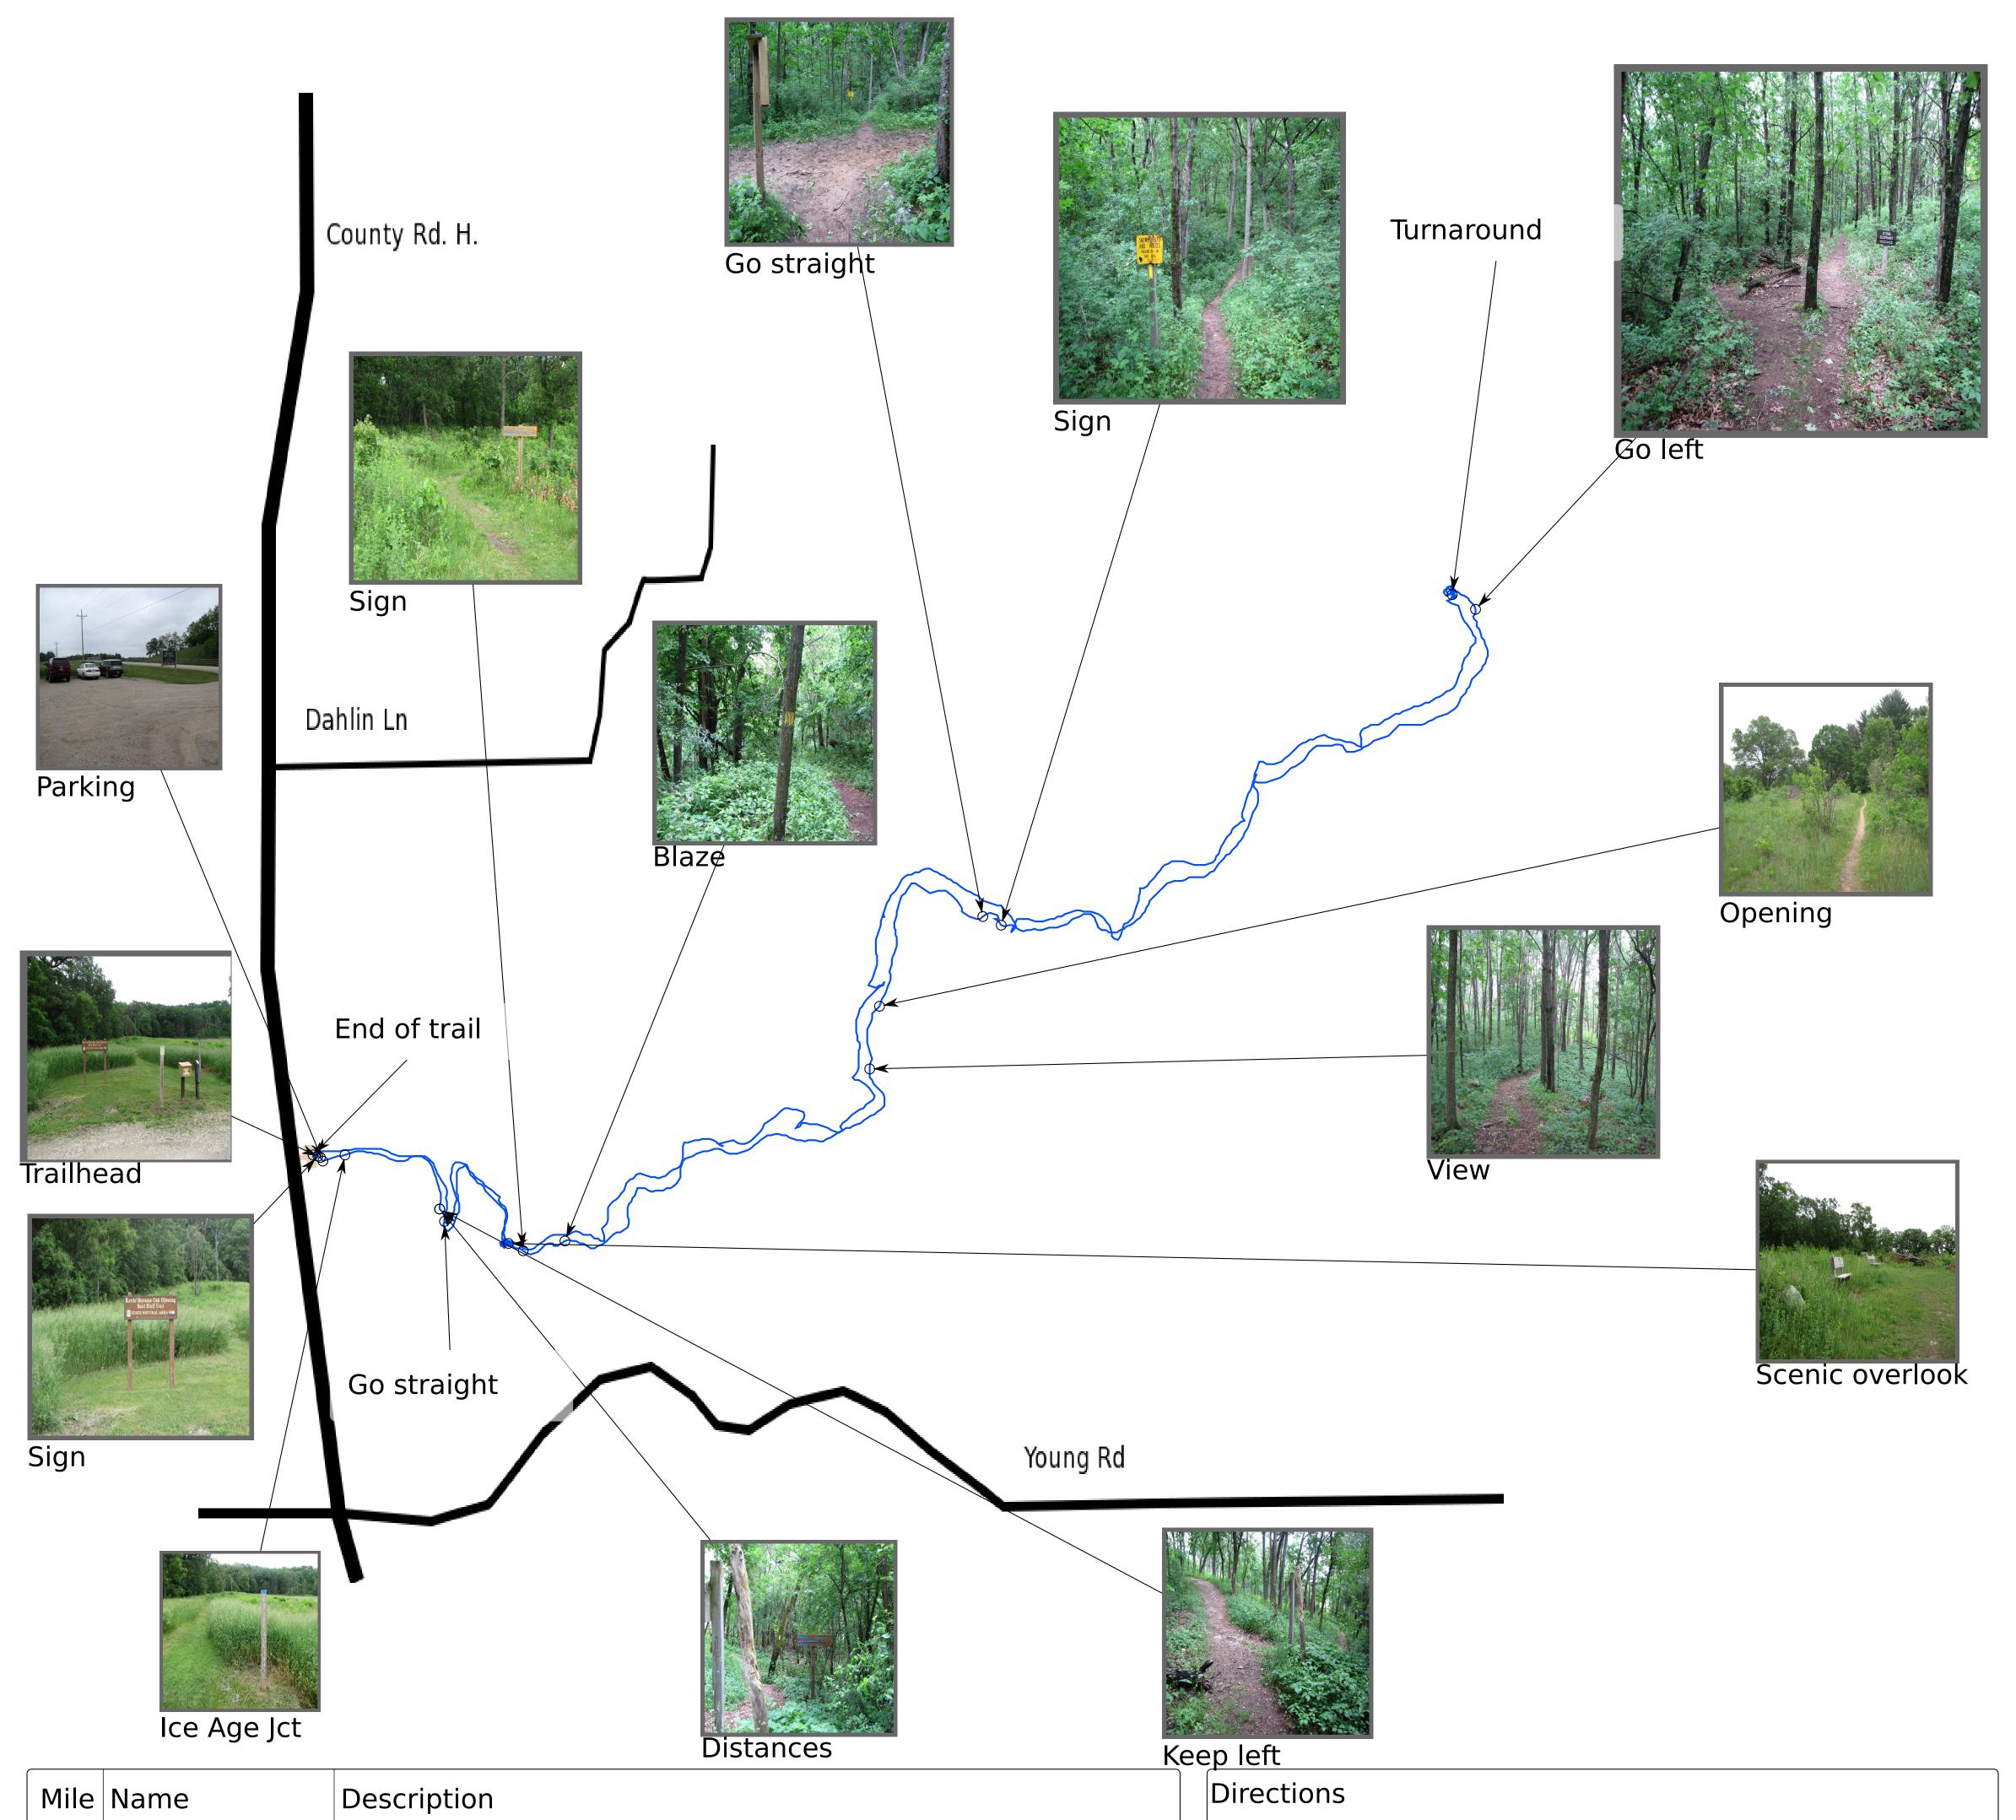

Copyright 2011 Ramblefeet LLC. All rights reserved.

Kettle Moraine Oak Opening - Bald Bluff Unit

Stone Elephant Trail

|            |              | •                                                              |                     |
|------------|--------------|----------------------------------------------------------------|---------------------|
| 0.03 Sign  |              | Trailhead sign - Oak Opening Bald Bluff Unit                   | From the            |
| 0.04 Trail | head         | Trailhead                                                      | and 1st<br>miles so |
| 0.04 Park  | ing          | Parking lot                                                    | miles so            |
| 0.06 Ice A | Age Jct      | Ice Age trail sign and view of trail                           | Overlool            |
| 0.19 Keep  | o left       | Junction with Ice Age trail - keep left to climb the ridge     | park in t           |
| 0.19 Dist  |              | Ice age trail distances sign                                   |                     |
| 0.20 Go s  |              | At the intersection, go straight and stay on the ice age trail |                     |
|            | nic overlook |                                                                |                     |
| 0.47 Sign  | l            | Trail sign for Stone Elephant                                  |                     |
| 0.52 Blaz  |              | Yellow blaze for trail                                         |                     |
| 0.91 View  | V            | View of trail                                                  |                     |
| 0.97 Ope   | ning         | Trail crossing an opening                                      |                     |
| 1.17 Go s  |              | Intersection - go straight. Trail map                          |                     |
| 1.19 Sign  |              | Snowmobiles and Horses sign                                    |                     |
| 1.82 Go l  | eft          | Stone Elephant Branch - go left                                |                     |
| 1.85 Turn  |              | Bench, Stone Elephant, and the turnaround point                |                     |
| 3.86 End   |              | End of trail                                                   |                     |
|            |              |                                                                | Ĺ                   |