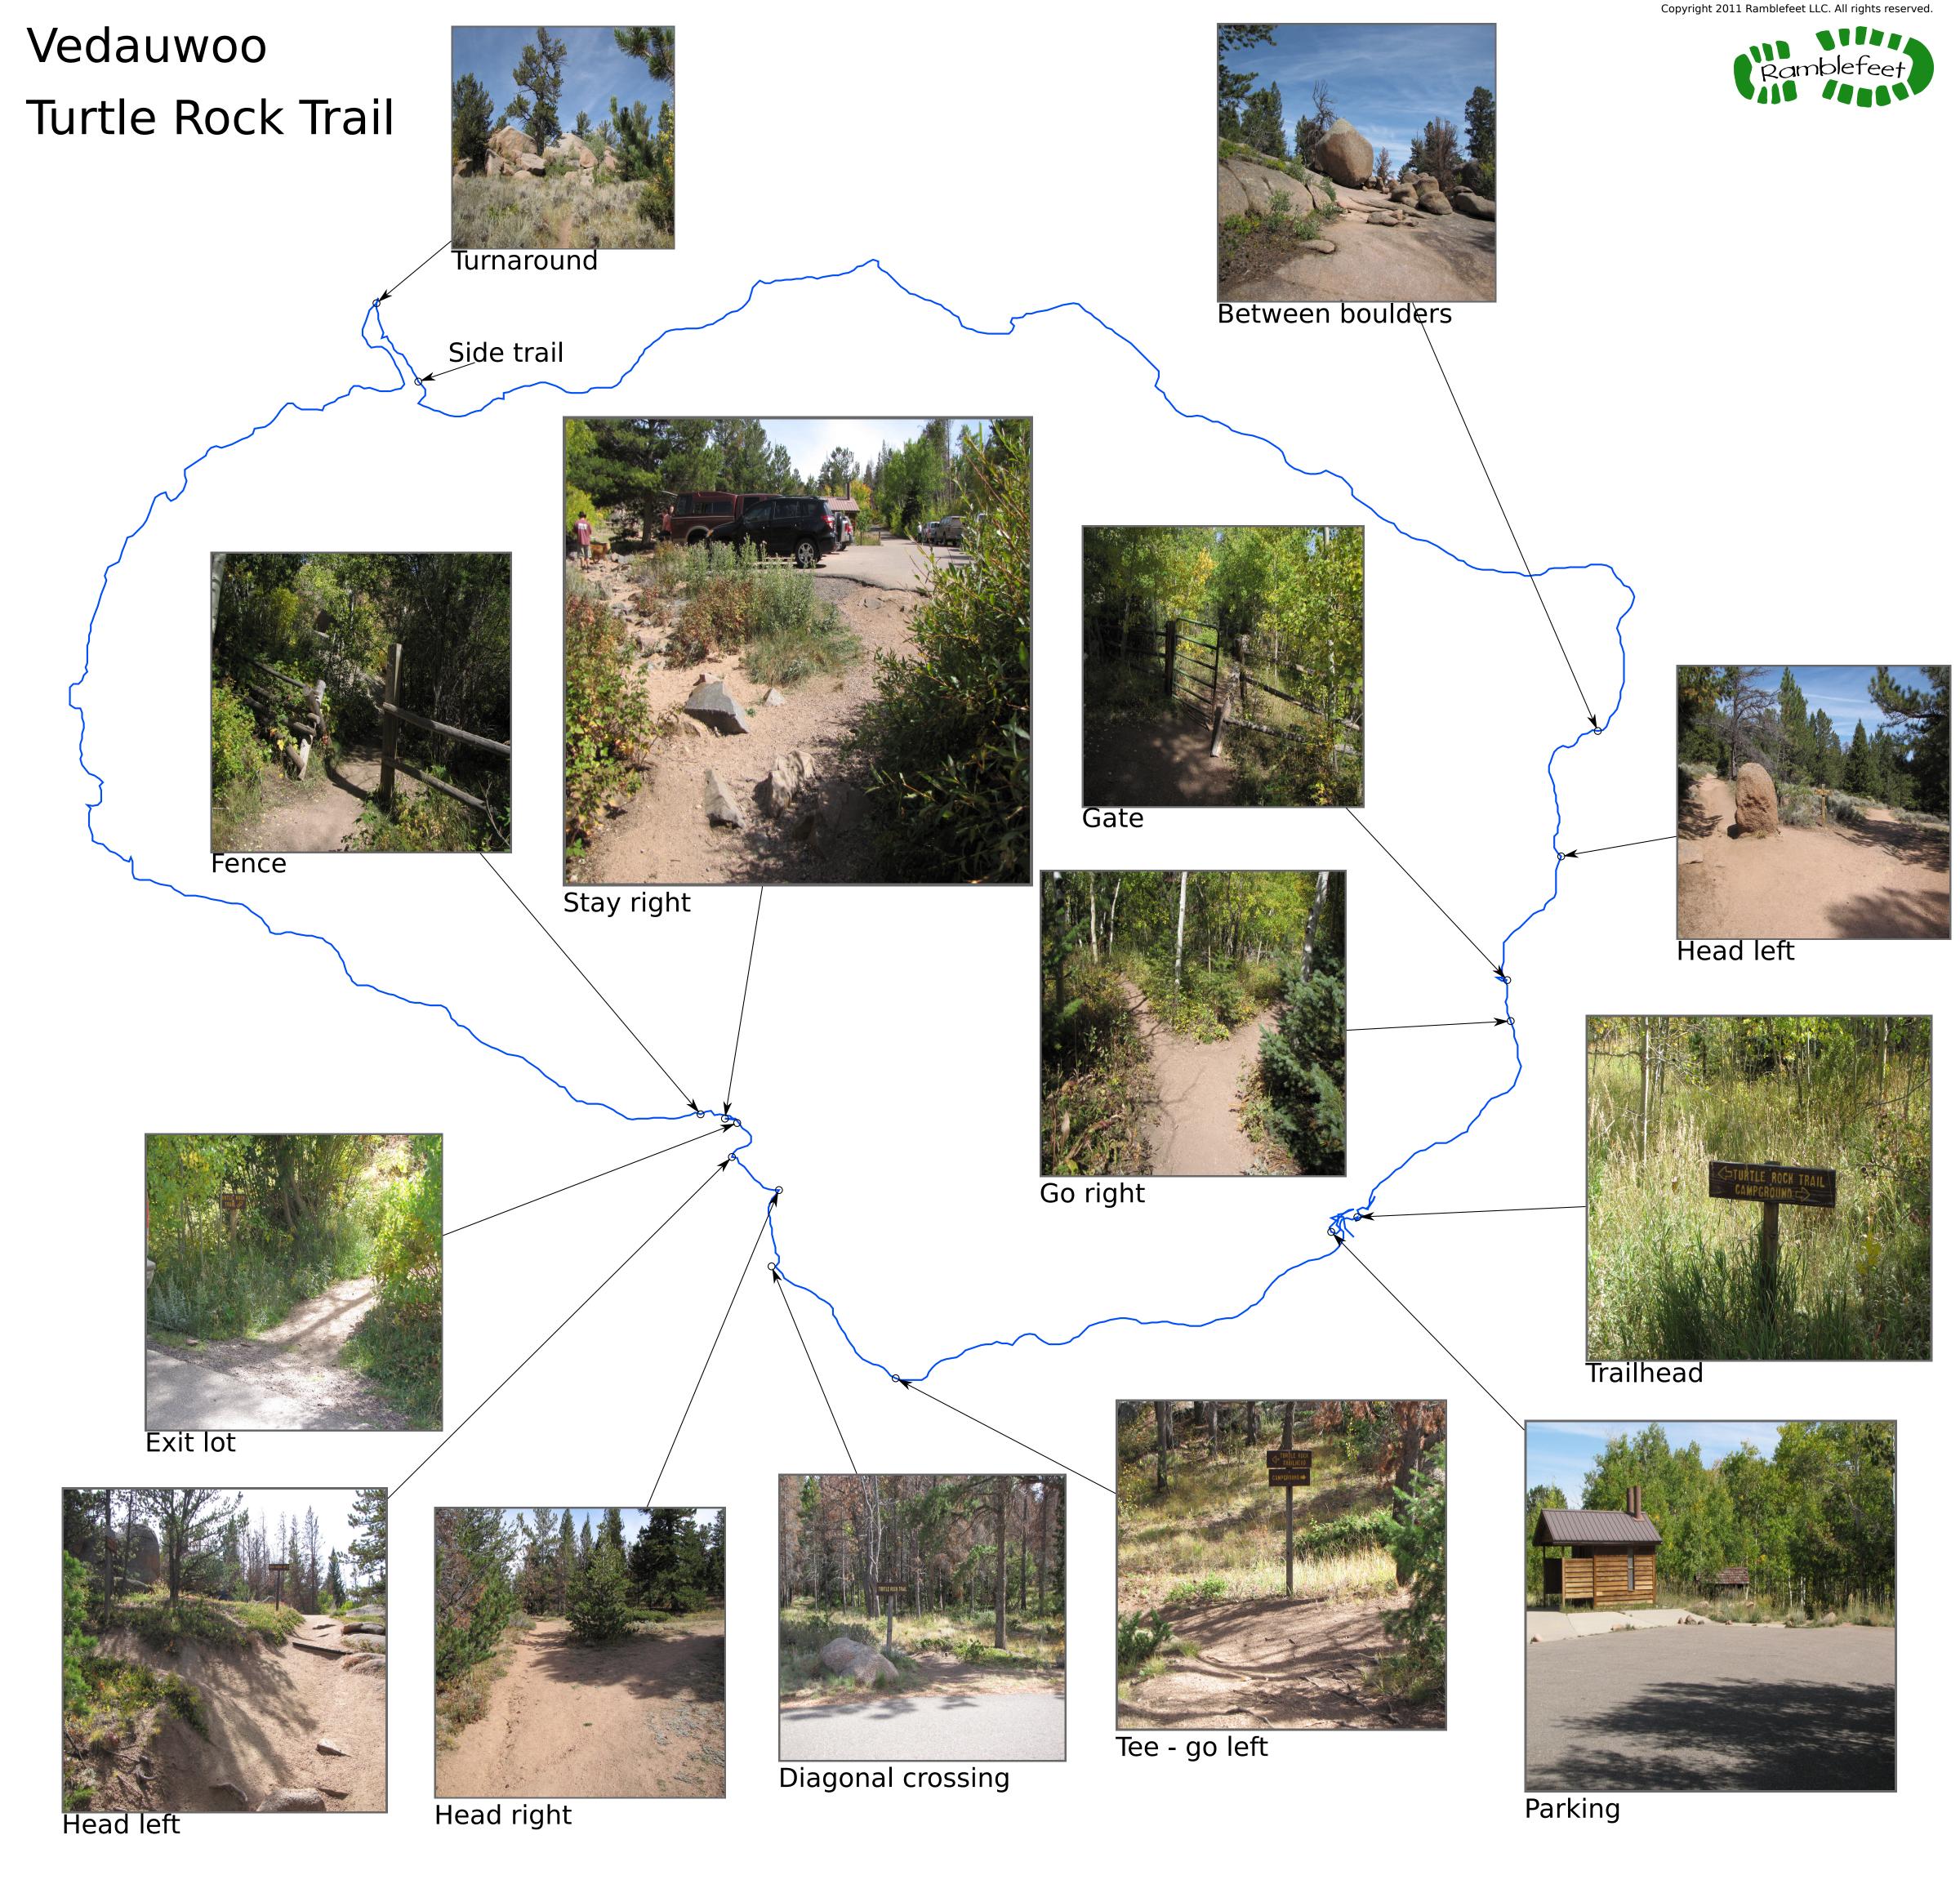

| Mile | Name              | Description                                                                                                                       |
|------|-------------------|-----------------------------------------------------------------------------------------------------------------------------------|
|      | Parking .         | Eastern Trailhead parking lot                                                                                                     |
|      | Trailhead         | Trailhead sign                                                                                                                    |
|      | Go right          | Branch - stay right                                                                                                               |
|      | Gate              | Go through the gate                                                                                                               |
| 0.42 | Head left         | Branch - head left                                                                                                                |
| 0.52 | Between boulders  | Trail cuts across the rock and goes to the right of the huge boulder                                                              |
| 1.58 | Side trail        | Side trail - go right, then return                                                                                                |
| 1.64 | Turnaround        | View at the sidetrail turnaround                                                                                                  |
| 2.65 | Fence             | Crossing the fence line                                                                                                           |
| 3.17 | Stay right        | Stay on the right edge of the parking lot (pit toilet here also)                                                                  |
|      | Exit lot          | Trail exiting the parking lot                                                                                                     |
| 3.21 | Head left         | Branch - head left                                                                                                                |
| 3.25 | Head right        | Branch - head right up the hill to the parking pullout                                                                            |
|      | Diagonal crossing | Branch - head right up the hill to the parking pullout<br>Cross the pullout parking lot diagonally to the trail on the other side |
| 3.41 | Tee - go left     | Tee - go left                                                                                                                     |
| 3.78 | End of trail      | End of trail                                                                                                                      |
|      |                   |                                                                                                                                   |